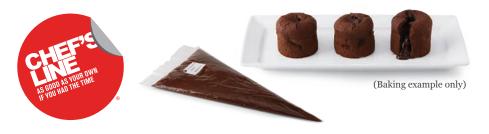

# Chef's Line® Melting Chocolate Cake Batter

Our decadent Scoop™ Favorite is back and better than ever! This beloved batter now comes in a pastry bag instead of a tray, so it's easier to simply squeeze into any shape or mold. Made with Callebaut semi-sweet chocolate, white and brown sugar, eggs, butter and flour – it's also created with clean ingredients. Portion and bake into countless variations like the classic molten center cake, muffins, cookies, madeleines, brownies and financiers.

#### Product Attributes

- A pipe-able chocolate cake batter that can be fully baked into muffins, cookies, madeleines, cakes and brownies, or baked to molten-center consistency (to internal temperature of 165°F or above)
- Made the same way restaurant pastry chefs would make their own
- First launched in our very first edition of Scoop in plastic tub packaging; now reformulated in a pastry bag based after operator requests to bring it back in an easier-to-use format
- Pastry bag format makes portioning easier
- Frozen

## Preparation Instructions

Thaw in refrigerator for 24 to 36 hours. Preheat oven to 300°F. Pipe into baking cups. For a 5-oz. portion, bake for approximately 16–18 minutes. For a molten center, bake until internal temperature reaches approximately 175°F. Baking times may vary depending on type of oven and baking pan used. Do not consume raw; heat batter to minimum 165°F before consuming.