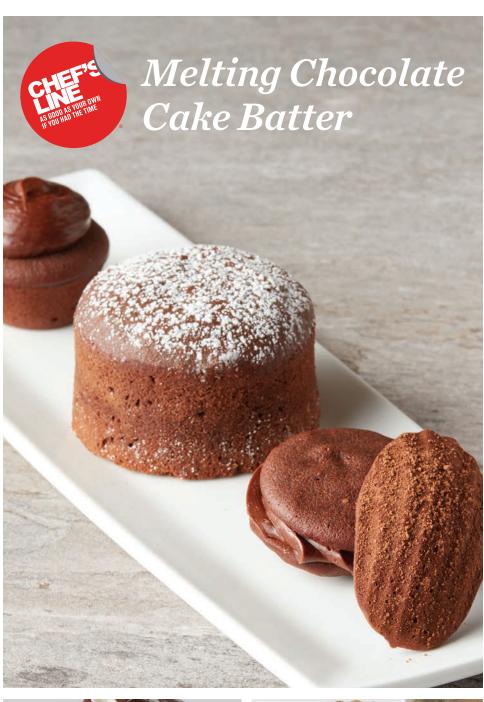

# Chef's Line® Melting Chocolate Cake Batter

Our decadent Scoop™ Favorite is back and better than ever! This beloved batter now comes in a pastry bag instead of a tray, so it's easier to simply squeeze into any shape or mold. Made with Callebaut semi-sweet chocolate, white and brown sugar, eggs, butter and flour – it's also created with clean ingredients. Portion and bake into countless variations like the classic molten center cake, muffins, cookies, madeleines, brownies and financiers.

## Menu It/Uses

- Individual Chocolate Cake with Whipped Cream
- Chocolate Cake with Espresso Sugar and Walnuts
- Lava Chocolate Cake with Vanilla Bean Ice Cream
- · Chocolate Whoopie Pies