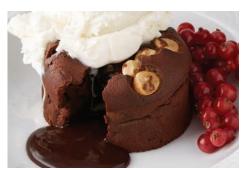

## Menu It/Uses

- Individual Chocolate Cake with Whipped Cream
- Chocolate Cake with Espresso Sugar and Walnuts
- Lava Chocolate Cake with Vanilla Bean Ice Cream
- · Chocolate Whoopie Pies

## Preparation Instructions

Thaw in refrigerator for 24 to 36 hours. Preheat oven to 300°F. Pipe into baking cups. For a 5-oz. portion, bake for approximately 16–18 minutes. For a molten center, bake until internal temperature reaches approximately 175°F. Baking times may vary depending on type of oven and baking pan used. Do not consume raw; heat batter to minimum 165°F before consuming.