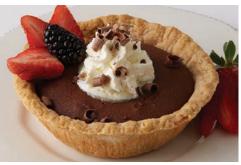

# Chef's Line® Melting Chocolate Cake Batter

Our decadent Scoop™ Favorite is back and better than ever! This beloved batter now comes in a pastry bag instead of a tray, so it's easier to simply squeeze into any shape or mold. Made with Callebaut semi-sweet chocolate, white and brown sugar, eggs, butter and flour – it's also created with clean ingredients. Portion and bake into countless variations like the classic molten center cake, muffins, cookies, madeleines, brownies and financiers.