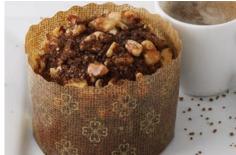

# Chef's Line® Melting Chocolate Cake Batter

Our decadent Scoop™ Favorite is back and better than ever! This beloved batter now comes in a pastry bag instead of a tray, so it's easier to simply squeeze into any shape or mold. Made with Callebaut semi-sweet chocolate, white and brown sugar, eggs, butter and flour – it's also created with clean ingredients. Portion and bake into countless variations like the classic molten center cake, muffins, cookies, madeleines, brownies and financiers.