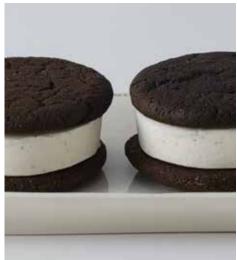

#### **Product Attributes**

- Made with Tahitian Vanilla
- · 3-inch diameter puck, individually wrapped
- Fits perfectly with Devonshire thaw and serve cookies
- Frozen

#### **Benefits**

- On-Trend: Perfect fit with thaw and serve cookies for ice cream sandwiches, which have gained significant popularity over the last 4 years
- Versatile: Can be used as a starting point for any number of desserts
- Time-Saving: Saves 4-5 minutes in preparation

### Menu It/Uses

- · Deep Fried
- · Chocolate Dipped Pucks
- Black Velvet Ice Cream Cookie in a Cookie/Bakery Bag
- Black Velvet Ice Cream Cookie Sandwiches