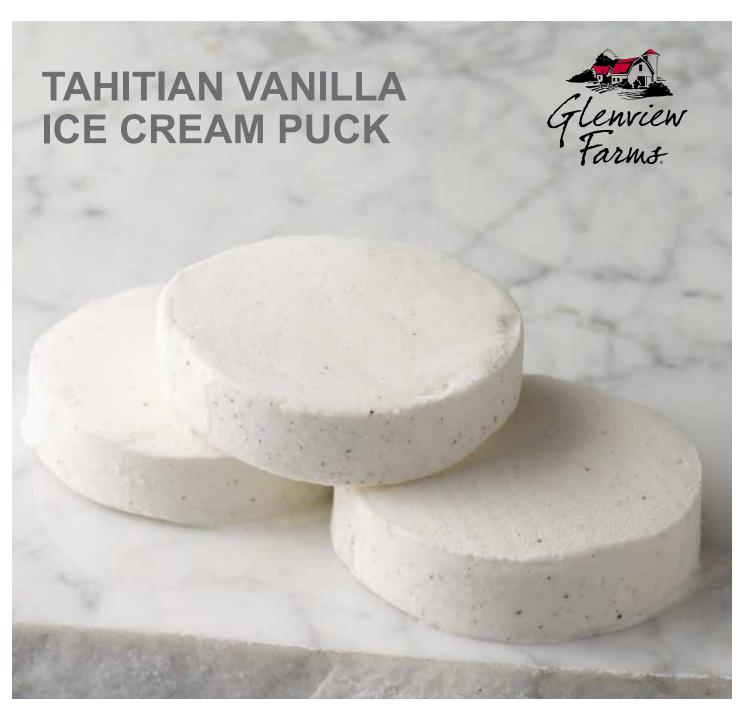

# Glenview Farms® Tahitian Vanilla Ice Cream Puck

An ice cream sandwich is consumed in the U.S. every 48 seconds. Capitalize on the popularity of this refreshing treat with our Tahitian Vanilla Ice Cream. It's made with real vanilla beans and delivered in a 3-inch diameter puck that's frozen and individually wrapped. With 10% butterfat, it offers that rich, homemade texture diners love.

#### **Product Attributes**

- Made with Tahitian Vanilla
- · 3-inch diameter puck, individually wrapped
- Fits perfectly with Devonshire thaw and serve cookies
- Frozen