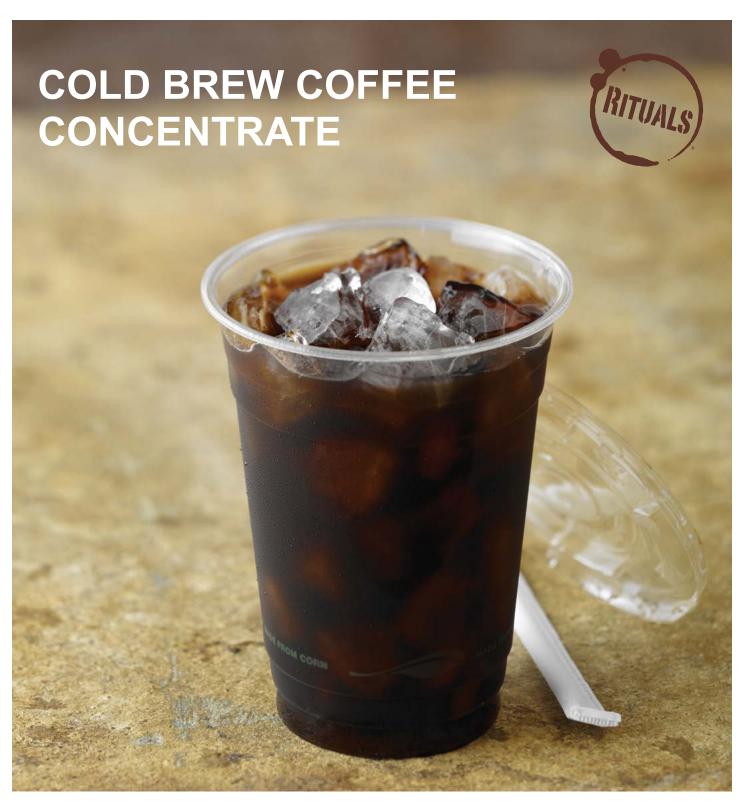

# Rituals® Cold Brew Coffee Concentrate

The cold-brewing coffee method uses time rather than heat, taking nearly 20 hours, to extract smooth, sweet notes from the coffee beans and eliminating the acidic flavor of most traditionally brewed coffees. Demonstrated by the rich taste, this process creates a truer iced coffee. Our version uses 100% Arabica beans from Brazil and Colombia. It's also Rainforest Alliance Certified™, a certification also owned by the Sustainable Agriculture Network to promote environmental, social and economic sustainability. Operators can leave behind the hassle of 24-hour brewing. Simply add water and pour over ice.

## **Preparation Instructions**

Pour one 8-oz. bottle of concentrate into a half-gallon (64 oz.) pitcher. Top with water and stir to combine.

Use our mobile app for nutritionals and more information on this product.