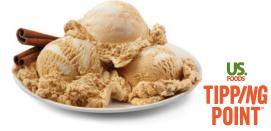

# Chef's Line® Pumpkin Spice Latte Ice Cream

Something this good can't last forever. Our refreshing, richly-flavored pumpkin spice ice cream is available only throughout the fall season. With a distinctive, autumnal flavor – real pumpkin meets classic fall spices, swirled with salted vanilla whipped cream, flavored ice cream and thin ribbons of coffee-caramel. And true to the Chef's Line name, we've maintained 15% butterfat with 60% overrun for a denser, creamier texture.

#### Product Attributes

- · Made with real pumpkin
- 15% butterfat for a rich and creamy dessert
- · 60% overrun for a dense mouthfeel
- 3-gallon tub
- · Limited time availability
- Frozen