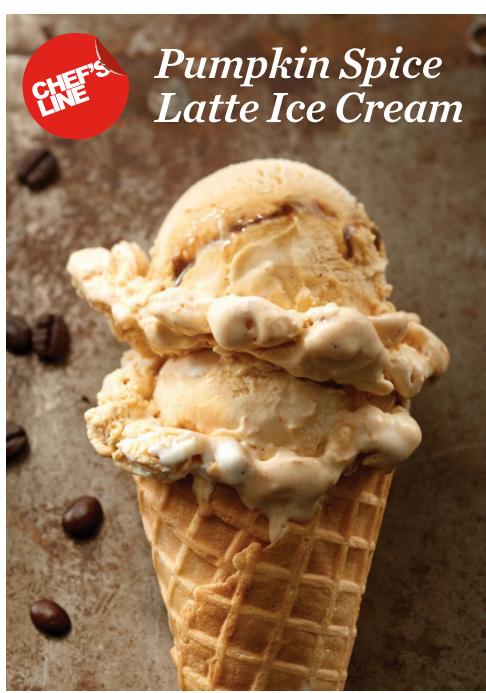

# Chef's Line® Pumpkin Spice Latte Ice Cream

Something this good can't last forever. Our refreshing, richly-flavored pumpkin spice ice cream is available only throughout the fall season. With a distinctive, autumnal flavor – real pumpkin meets classic fall spices, swirled with salted vanilla whipped cream, flavored ice cream and thin ribbons of coffee-caramel. And true to the Chef's Line name, we've maintained 15% butterfat with 60% overrun for a denser, creamier texture.

#### Product Attributes

- · Made with real pumpkin
- 15% butterfat for a rich and creamy dessert
- · 60% overrun for a dense mouthfeel
- 3-gallon tub
- · Limited time availability
- Frozen