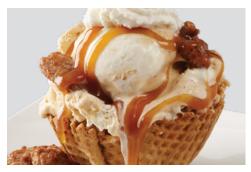

## Menu It/Uses

- · Pumpkin Latte Affogato
- Rustic Apple Tart with Candied Pecans ala mode with Spiced Pumpkin Latte Ice Cream
- Served in Waffle Cone and Topped with Candied Pumpkin Seeds
- · Pumpkin Shake with Frothed Milk