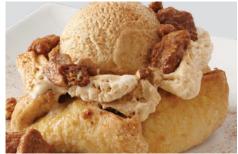

## Menu It/Uses

- · Pumpkin Latte Affogato
- Rustic Apple Tart with Candied Pecans ala mode with Spiced Pumpkin Latte Ice Cream
- Served in Waffle Cone and Topped with Candied Pumpkin Seeds
- · Pumpkin Shake with Frothed Milk