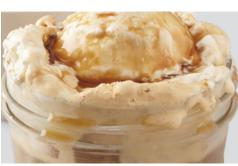

## Menu It/Uses

- · Pumpkin Latte Affogato
- Rustic Apple Tart with Candied Pecans ala mode with Spiced Pumpkin Latte Ice Cream
- Served in Waffle Cone and Topped with Candied Pumpkin Seeds
- · Pumpkin Shake with Frothed Milk