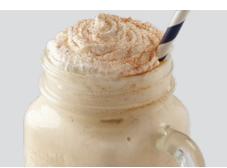

## Menu It/Uses

- · Pumpkin Latte Affogato
- Rustic Apple Tart with Candied Pecans ala mode with Spiced Pumpkin Latte Ice Cream
- Served in Waffle Cone and Topped with Candied Pumpkin Seeds
- · Pumpkin Shake with Frothed Milk