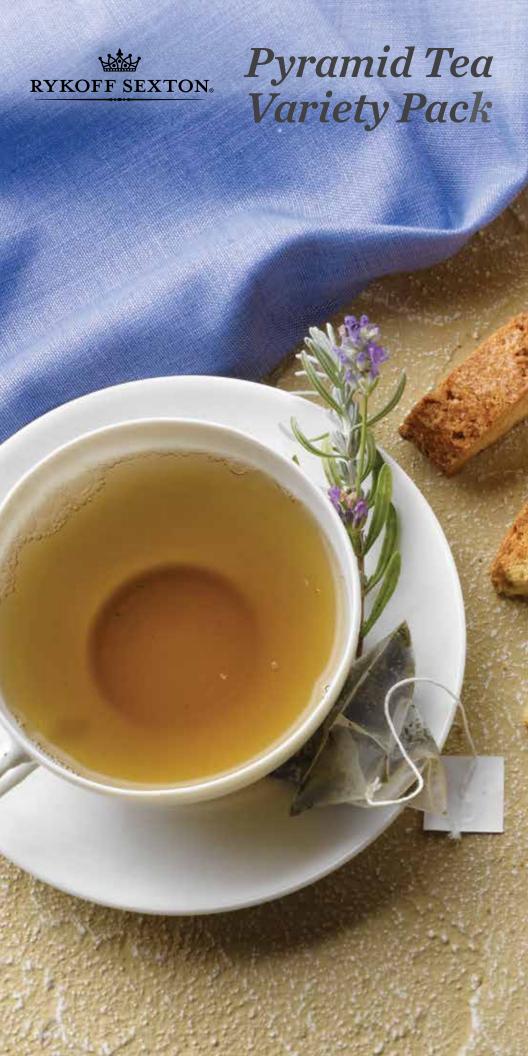

Rykoff Sexton® Pyramid Tea Variety Pack

Spearmint Lavender Herbal Tea

For your discerning customers who appreciate a dash of elegance, our premium teas blend fine ingredients, including flowers, herbs and spices, with complex aromas and no artificial flavors. Present these captivating flavors tableside: Ginger Peach Black Tea – with hints of zesty ginger and ripe peach; Spearmint Lavender Herbal Tea – with soothing mint and sweet lavender; or Earl Grey Black Tea – a classic favorite. The unique pyramid-shaped bag ensures a better infusion, heightening flavor and color of each captivating variety.