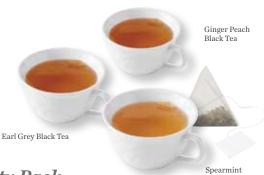

Rykoff Sexton® Pyramid Tea Variety Pack

Spearmint Lavender Herbal Tea

For your discerning customers who appreciate a dash of elegance, our premium teas blend fine ingredients, including flowers, herbs and spices, with complex aromas and no artificial flavors. Present these captivating flavors tableside: Ginger Peach Black Tea – with hints of zesty ginger and ripe peach; Spearmint Lavender Herbal Tea – with soothing mint and sweet lavender; or Earl Grey Black Tea – a classic favorite. The unique pyramid-shaped bag ensures a better infusion, heightening flavor and color of each captivating variety.

#### **Product Attributes**

- No artificial flavors or ingredients
- Pyramid-bag design for better tea infusion
- Spearmint Lavender Herbal Tea contains whole lavender flowers
- Earl Grey Black Tea contains large-leaf black tea with natural bergamot flavor
- Ginger Peach Black
  Tea contains large-leaf
  black tea with real
  pieces of ginger