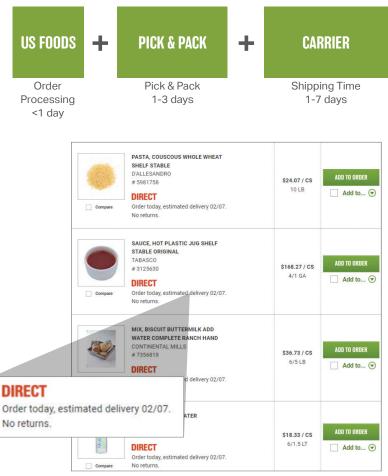

# US FOODS® DIRECT FLEXIBLE LEAD TIME

Flexible Lead Time is a US Foods<sup>®</sup> Direct capability that allows for increased assortment options and greater delivery predictability during times of varied vendor and carrier performance.

## HOW DOES FLEXIBLE LEAD TIME WORK?

- Allows for greater delivery date accuracy
- Lead Times are estimated for each item to each customer
- Flexibility enables all items to be available to all markets
- Gives greater predictability and enables increased product offerings

### WHERE TO SEE FLEXIBLE LEAD TIME

- Lead Times for each item are managed relative to current vendor and carrier performance
- This Lead Time can be found in the "Estimated Delivery" date seen at time of purchase

### LEAD TIME CALCULATION...