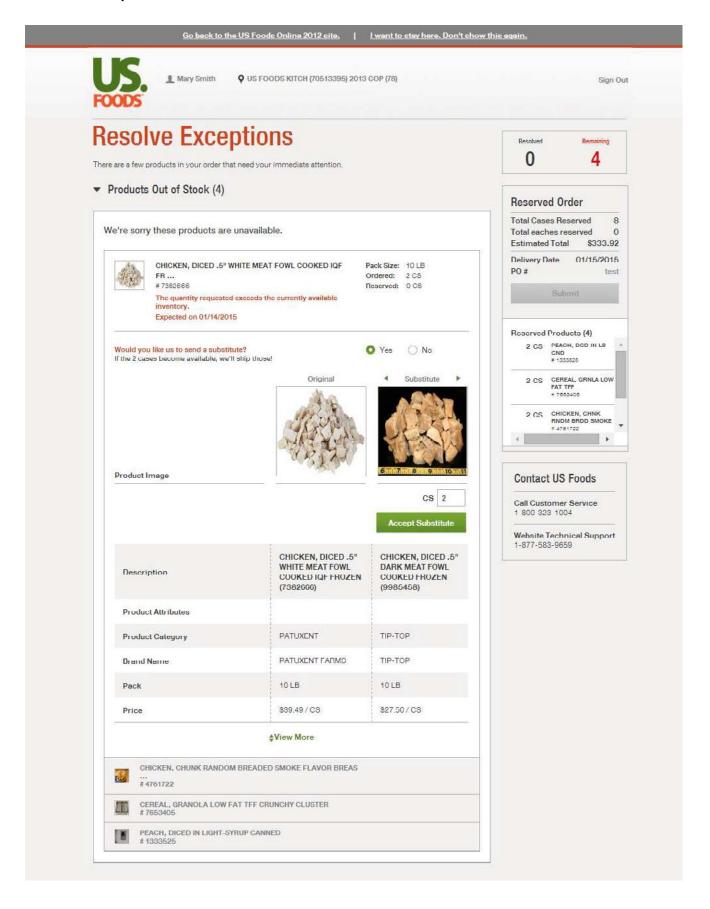

## RESOLVING PRODUCT EXCEPTIONS IS EASIER THAN EVER.

- Our comparison feature makes it easy to find substitutions when products are out of stock
- The exception management process guides you through each exception, step-by-step
- The Exception Management window keeps track of how many exceptions you've cleared and how many are still open

US Foods® Online will open a *Product Compare* window so you can easily compare all of the product attributes.

You can accept the division substitution or click on the right arrow to search for a new substitution.

After you click on the right arrow to search for a new substitution, the *Search Criteria* box will prepopulate with the first couple of words of the shorted product.

You can then edit the search criteria, if needed, or just click on Search for Subs.

The Search Catalog screen will appear. Select one of the displayed substitutions or use the additional search filter on the left.

Click on **Select** to choose the desired substitution.

The selected product will be placed in the *Product Compare* screen.

You can compare all of the product attributes.

Click on Accept Substitute.

- 1. Once the exception is resolved, it will close and will post the exception status.
- 2. The upper right box will indicate that one exception has been resolved and three remain to be resolved.
- 3. The next product exception will automatically open.
- 4. The **Submit** button will remain inactive until all exceptions are resolved.