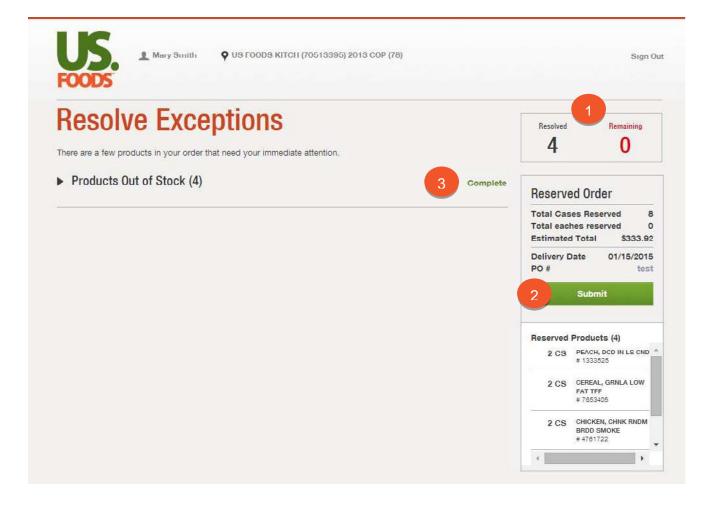

When all exceptions are resolved and the number of **Remaining** exceptions (1) is zero, the **Submit** button (2) will become active and the status of all exceptions will display as Complete (3).

You can click on the Submit button to submit the completed exceptions.

NOTE: If you do not click **Submit,** or if you do not go through the exception process, you will not receive substitutions for shorted products. You will receive your order.

Before clicking **Submit**, you can click on **Complete** (1) to open up all of the cleared exceptions for review (2).