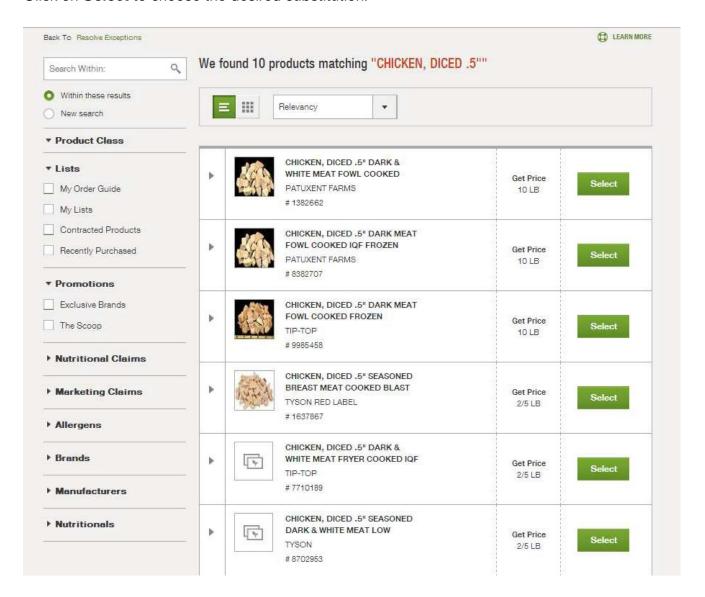

The Search Catalog screen will appear. Select one of the displayed substitutions or use the additional search filter on the left.

Click on **Select** to choose the desired substitution.

The selected product will be placed in the *Product Compare* screen.