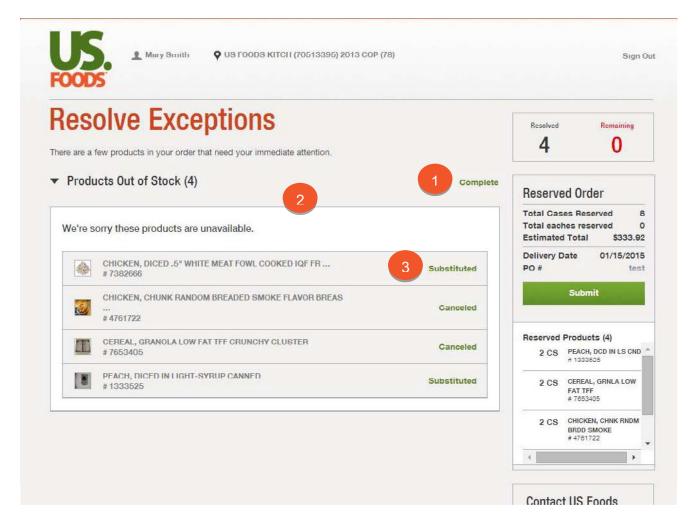

NOTE: If you do not click **Submit,** or if you do not go through the exception process, you will not receive substitutions for shorted products. You will receive your order.

Before clicking **Submit**, you can click on **Complete** (1) to open up all of the cleared exceptions for review (2).

You can then click on the status of each exception (3) to see the details.