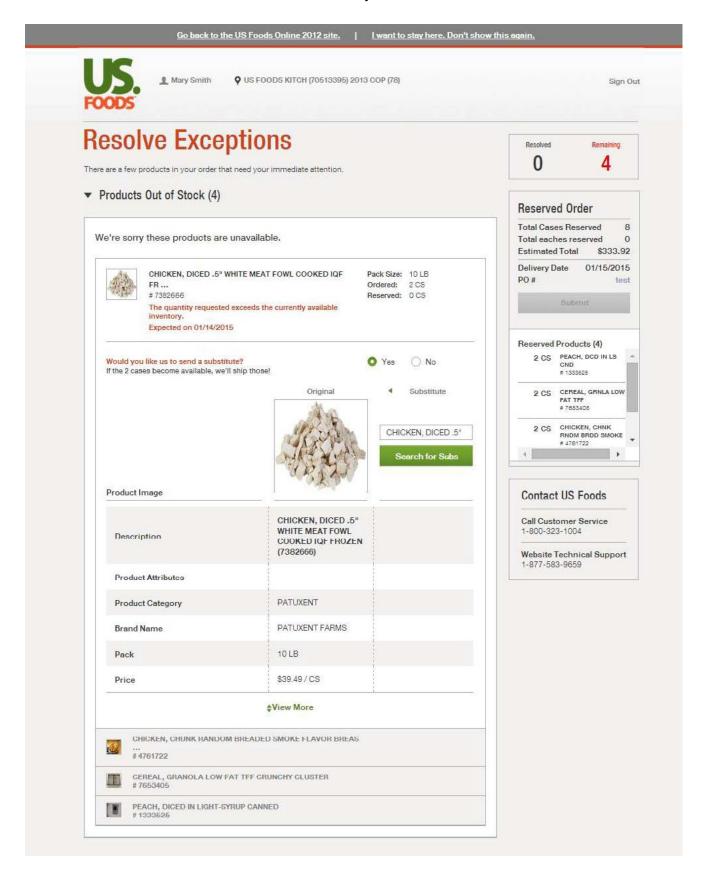

After you click on the right arrow to search for a new substitution, the *Search Criteria* box will prepopulate with the first couple of words of the shorted product.

You can then edit the search criteria, if needed, or just click on Search for Subs.