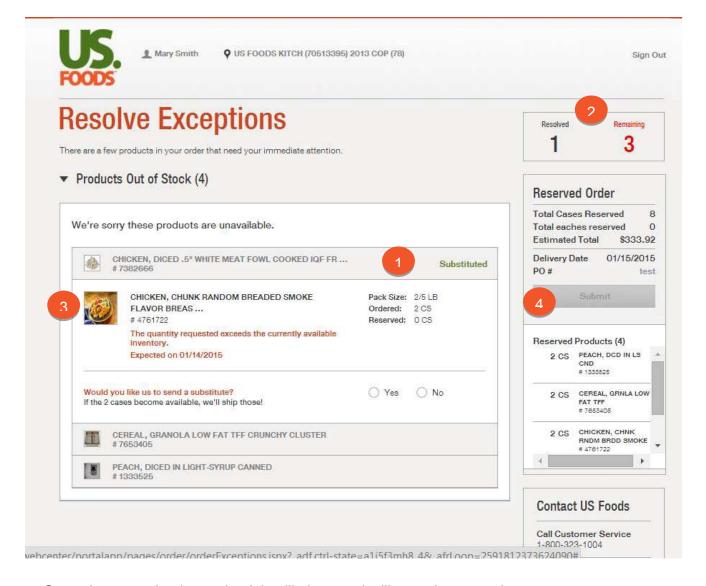

You can compare all of the product attributes.

Click on Accept Substitute.

- 1. Once the exception is resolved, it will close and will post the exception status.
- 2. The upper right box will indicate that one exception has been resolved and three remain to be resolved.
- 3. The next product exception will automatically open.
- 4. The **Submit** button will remain inactive until all exceptions are resolved.