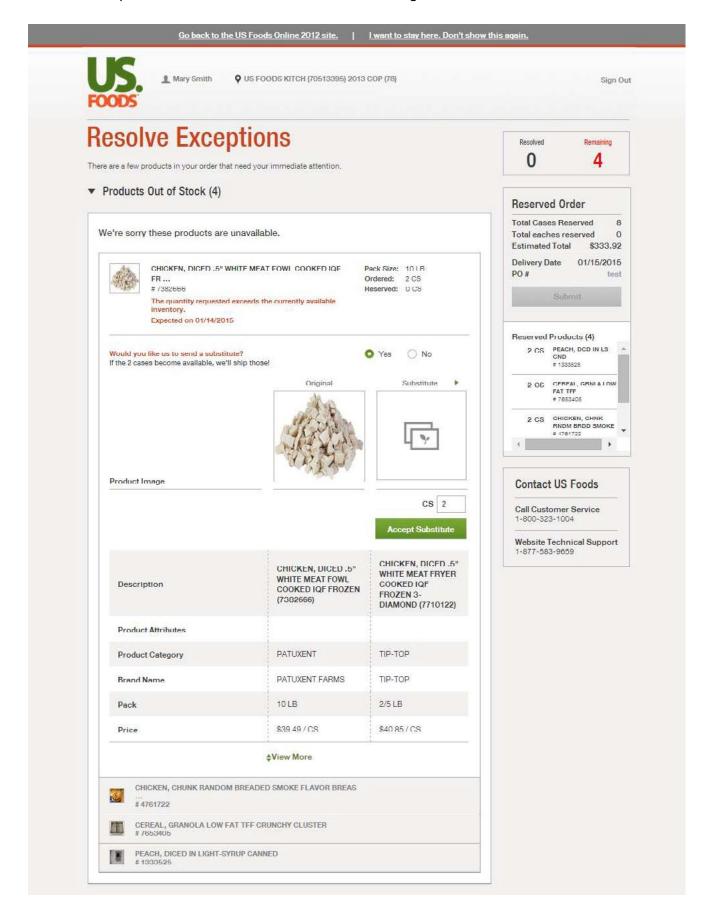

US Foods® Online will open a *Product Compare* window so you can easily compare all of the product attributes.

You can accept the division substitution or click on the right arrow to search for a new substitution.

You can compare all of the product attributes.

Click on Accept Substitute.

- 1. Once the exception is resolved, it will close and will post the exception status.
- 2. The upper right box will indicate that one exception has been resolved and three remain to be resolved.
- 3. The next product exception will automatically open.
- 4. The **Submit** button will remain inactive until all exceptions are resolved.