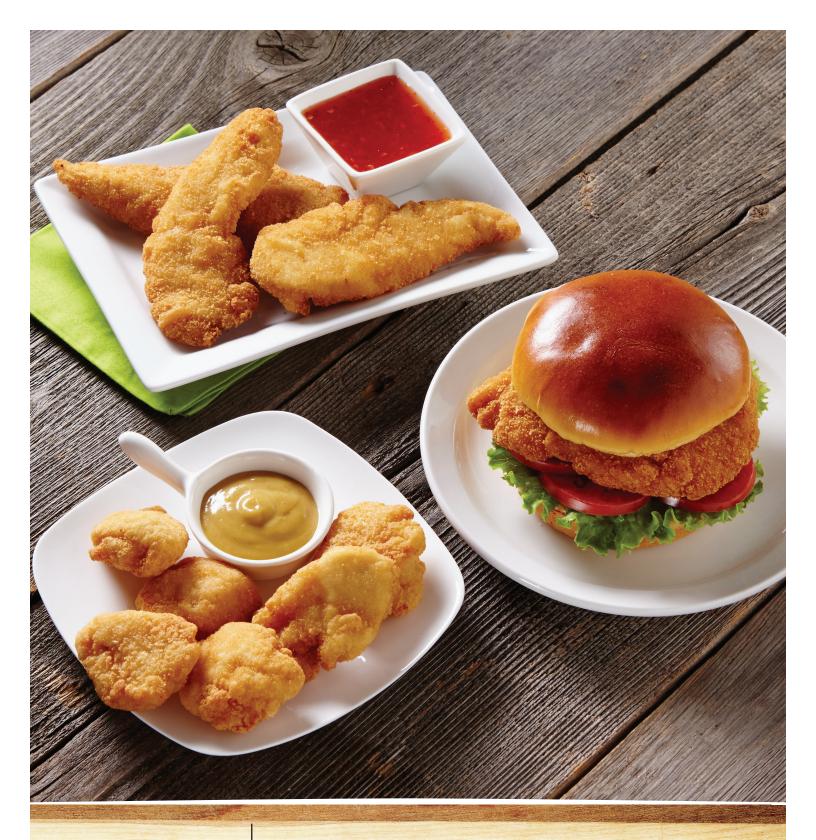

## PREMIUM PANKO BREADED CHICKEN TENDERLOINS, BREAST CHUNKS AND BREAST FILETS

Japanese-style panko crumb breading delivers a light and crispy texture. The crumbs are coarse and dense but result in a coating that delivers a unique bite when used in sandwiches and salads or when paired with a dip. The nature of the breading helps to keep these items crispy for a longer period of time!

### Product Inspiration

Panko breaded chicken has a light coating that's crispy and satisfying. And while consumers love it, it's only available on just over 10% of casual and fine dining menus. It's the perfect time to get a real jump on the competition!

Patuxent Farms Premium Panko Breaded Chicken is available in several whole muscle chicken cuts, including tenderloins, breast chunks and filets. This line-up will fill all of your menu needs from entrées, to kids' menus to bar snacks. And they save on both time and labor – from freezer to fryer to happy patron in just minutes!

#### Features & Benefits

- Versatile
- Quick and easy to prepare
- Whole muscle chicken
- · Crispier, airier panko crumb breading
- Freezer to table in minutes
- · Perfect with sauces and dips

### Ideal Uses

- Any breaded chicken appetizer or entrée
- Great for kids' menu items
- Bar & grill appetizers
- Mac 'n' cheese topping

| A-Code  | Product Description                         | Pack Size |
|---------|---------------------------------------------|-----------|
| 7781750 | Premium Panko Breaded Chicken Tenderloins   | 2/5 lb.   |
| 7781768 | Premium Panko Breaded Chicken Breast Chunks | 2/5 lb.   |
| 7781784 | Premium Panko Breaded Chicken Breast Filets | 2/5 lb.   |