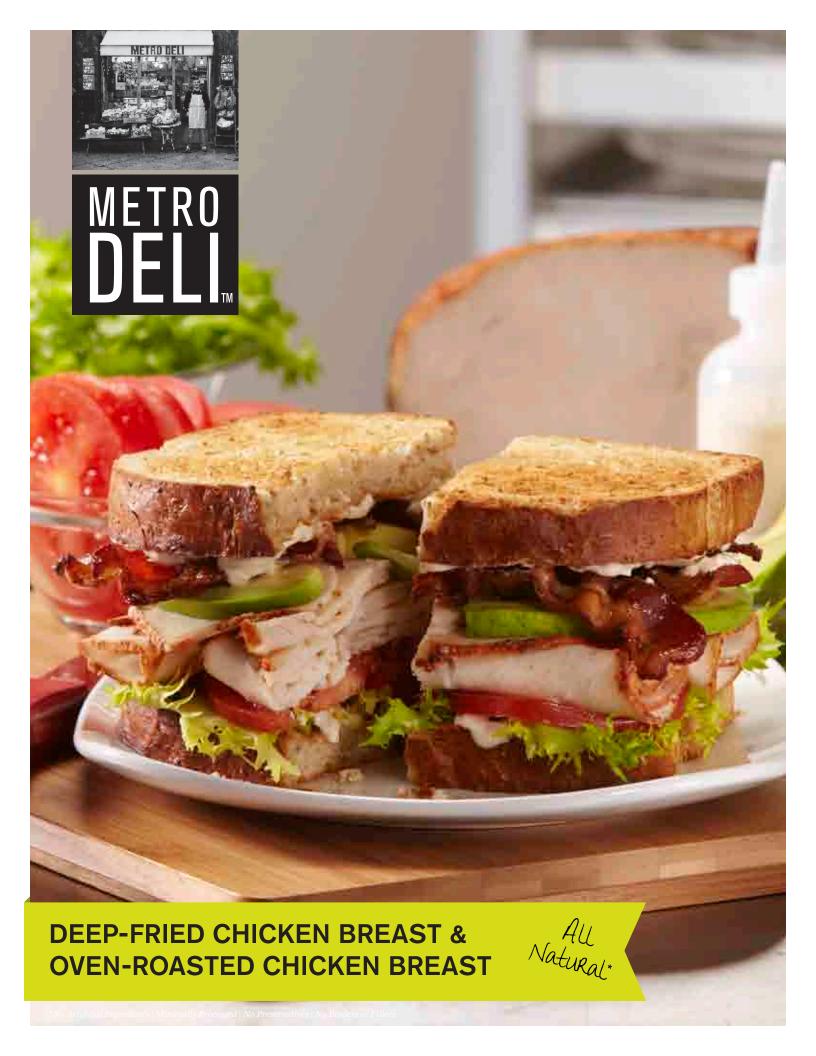

## **Product Description**

Here's a delicious new spin on conventional deli chicken. We start with whole jumbo chicken breasts which are lightly rubbed with sugar, sea salt and a proprietary blend of spices and seasonings. Natural caramelization during oven roasting brings out the full, rich flavor and color of the chicken. After roasting, our deep-fried version is kettle fried in a peanut-oil blend for chicken that is golden brown on the outside and delectably tender and juicy inside. There's nothing on the market like our all-natural, oven-roasted and deep-fried chicken breasts.

## Suggested Uses

Great served hot or cold:

- Sandwiches
- Entrées
- Salads
- · Hors d'oeuvres