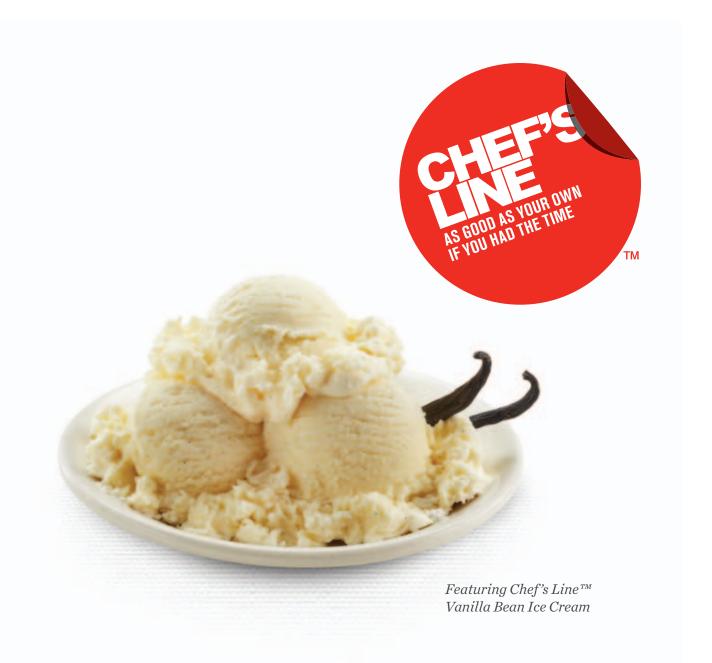

# VANILLA BEAN AND CHOCOLATE ICE CREAMS

Lush, smooth texture and sweet, creamy flavor make our premium chocolate and vanilla bean ice creams instant classics

Designed and created for chefs with high standards

The wonderfully rich and delicious homemade taste of real ice cream made with only fresh milk, cream, sugar and other simple, premium, all-natural ingredients.

## **Product Inspiration**

A scoop of luscious ice cream always makes life more enjoyable. Our super-premium quality ice cream is a minimum of 15% butterfat and sweetened with sugar only—no high fructose corn syrup or other artificial ingredients. It also has a lower overrun (less air) than most ice creams for a denser, creamier flavor and texture, but is still easy to scoop. Plus, we use only pure vanilla from the island of Madagascar and real, natural cocoa for the richest taste. Made with care and quality by a thirdgeneration, family-owned ice cream company in the Midwest.