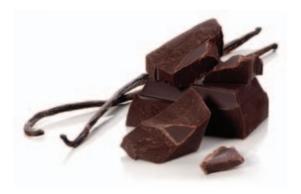

# Ingredients Include

| - Madagascar | - Milk      |
|--------------|-------------|
| vanilla      | - Sugar     |
| – Cocoα      | - Egg yolks |
| - Cream      |             |