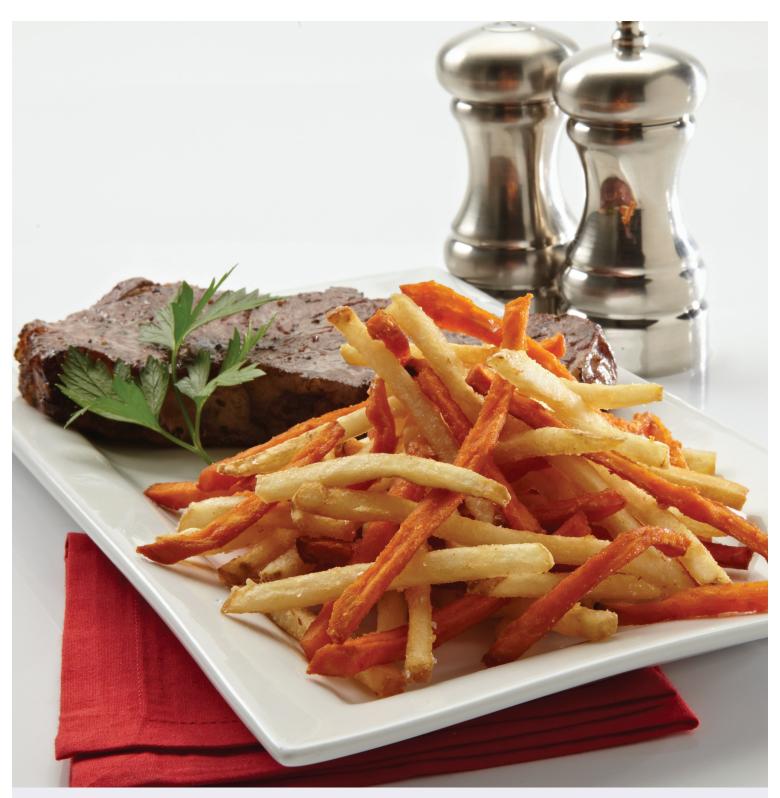

# WHITE & SWEET POTATO FRITES

The newest fry side offering by Monarch® is a unique blend of sweet and white flesh potatoes that provides the best of both worlds. Fry or bake them for a healthier option and variety for your menu.

## **Product Inspiration**

Sweet potatoes continue to be a hot trend on menus — they've experienced 100% growth since 2009. Our frites are a unique mixture of sweet and white flesh potatoes, julienned together so they are sized properly and cook up perfectly.

These delicious frites are a unique julienne size and thinner than a typical shoestring fry. They also allow operators to blend white and sweet potato fries without doubling case inventory.

#### **Benefits**

- · Can be fried or baked
- Unique cut (julienne 3/16"); thinner than shoestring
- Allows you to blend white and sweet potato fries without double the case inventory
- Liven up fry sides with a pop of color