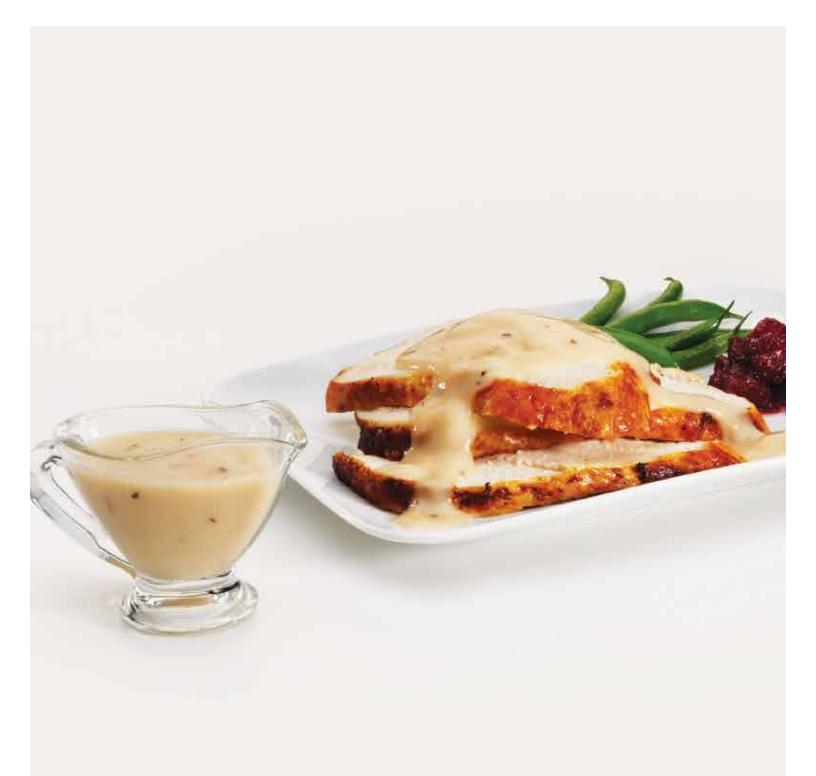

#### Recipe: Open Faced Turkey Sandwich

#### INGREDIENTS

- 6 oz Metro Deli® Deep Fried Turkey Breast, sliced thick
- 2 oz Monarch Cranberry Sauce
- 1 sl Hilltop Hearth® Wheatberry Bread
- 2 oz Monarch Roasted Turkey Skillet Gravy, prepared

## PREPARATION

Toast wheatberry bread in toaster or on griddle. Heat turkey breast on griddle. Spread cranberry sauce on toasted bread. Top with hot turkey slices. Place on serving plate. Ladle roasted turkey gravy over the top of the sandwich. Serve hot.