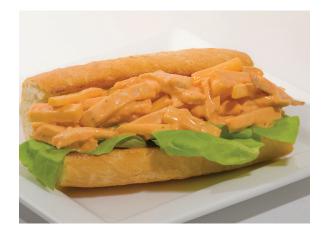

## **Buffalo Chicken & Chive Sub**

Servings: 1

## **PREPARATION**

Combine blue cheese dressing with hot sauce and blend well. Split roll lengthwise, butter and grill on flat top until caramelized. Julienne chicken. Julienne cheese. Combine hot sauce, chicken and cheese and blend well. Shred lettuce and place on bottom half of roll. Place filling onto lettuce. Serve with top of roll leaning on an angle against the sandwich.