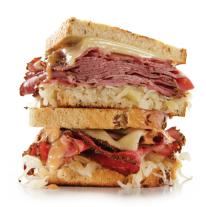

## **Twisted Reuben**

Servings: 1

## INGREDIENTS

- 2 sl Hilltop Hearth® Rye Bread
- 4 sl Glenview Farms® Swiss Cheese
- 2 oz Monarch<sup>®</sup> Chipotle Mayo
- 3 oz Monarch Sauerkraut
- 4 oz Metro Deli™ Corned Beef, thinly sliced
- 2 oz Glenview Farms butter

## PREPARATION

Spread 1 oz Chipotle Mayo on each slice of bread.

Place 2 slices of swiss cheese on both slices of rye bread.

Place sauerkraut on one side and corned beef on the other.

Melt butter on griddle and place sandwich open faced on melted butter.

When cheese starts to melt, close the sandwich and finish heating through.

For more information about US Foods<sup>™</sup> please visit www.usfoods.com or contact your local US Foods representative.