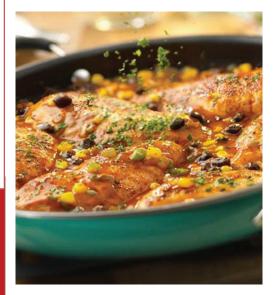

#### SANTA FE CHICKEN SAUTÉ

Sautéed chicken breasts simmered in a kicked-up picante sauce featuring black beans and corn