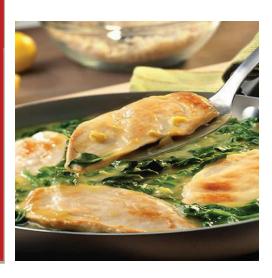

#### LEMON CHICKEN SCALOPPINI WITH SPINACH

Chicken breasts sautéed in a brightly flavored lemon sauce with fresh baby spinach