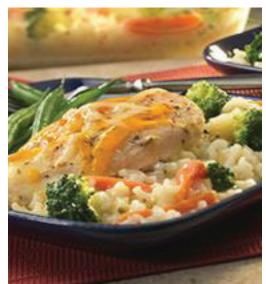

## EASY BAKED CHICKEN & RICE CASSEROLE

Chicken topped on a bed of creamy rice with broccoli and carrots. Finish it off with melted cheddar